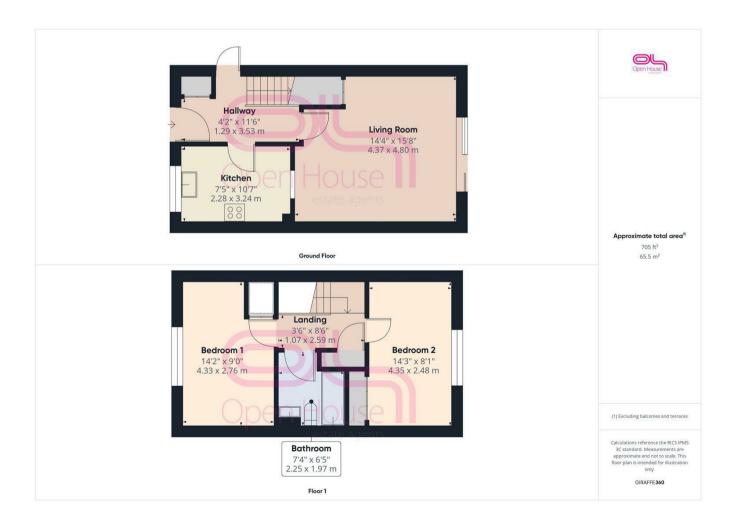

Hawthorn Rise, Newhaven, BN9 9UY Asking Price £280,000 Council Tax Band: C

Welcome to Hawthorn Rise, Newhaven - a charming property that could be your IDEAL FIRST HOME! This lovely house boasts SPACIOUS accommodation with a LARGE reception room, a NEWLY FITTED kitchen, two DOUBLE bedrooms, and a well-maintained bathroom. Situated in a quiet cul-de-sac, this property offers a peaceful retreat from the hustle and bustle of everyday life.